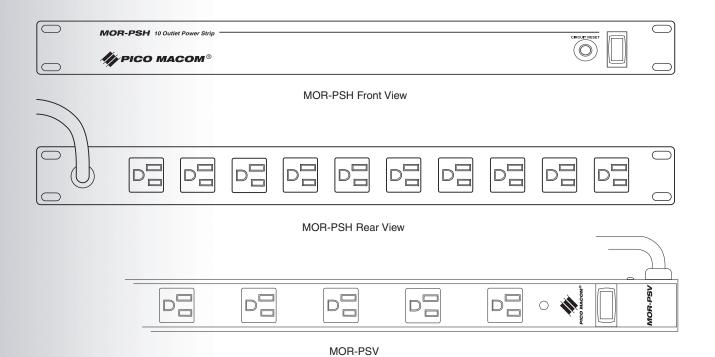

### **MOR-PSH 10 Outlet Power Strip**

 Number of Outlets:
 10

 Electrical Rating:
 120V / 15A

 Current Protection:
 15A 125V

 Cord Length:
 6 ft.

 Receptacle Type:
 Nema 5-15R

Plug Type: Color: Dimensions: Approvals: Nema 5-15P Black 19"(L) x 4"(D) x 1 3/4"(H) UL 1363 UR

### **MOR-PSV 22 Outlet Power Strip**

Number of Outlets: Electrical Rating: Current Protection: Surge Protection: Cord Length: 22 120V / 15A 15A 125V 400V clamped 10 ft.

Receptacle Type: Plug Type: Color: Dimensions: Approvals: Nema 5-15R Nema 5-15P Black

 $60"(L) \times 1^{1/2}"(D) \times 1^{3/8}"(H)$  UL Approved