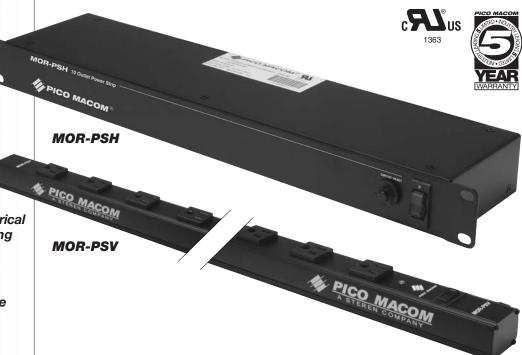

## MOR-PS Series

### **Rack Mount Power Distribution Strips**

The **Pico Macom MOR-PS** series rack mount power distribution strips are heavy-duty commercial grade multi-outlet power strips that enable installation of up to 10 or 22 110V powered units into a single power receptacle. The fully enclosed metal housing provides safe distribution of power to components while reducing the clutter and complications of multiple power sources. The **MOR-PS** series provides a single source for electrical current, reducing ground loops and the modulation of 60-cycle hum in electronic components. The **MOR-PSH** provides total circuit protection of 15A 125V provided through the reset-able circuit breaker. The **MOR-PSV** is enhanced with the addition of a voltage clamped surge protection of 400V. The provided mounting hardware allows these units to easily mount to equipment racks, production carts, raceways and workbenches, making them essential in any properly built headend system.

# MOR-PS Series

#### **Rack Mount Power Distribution Strips**